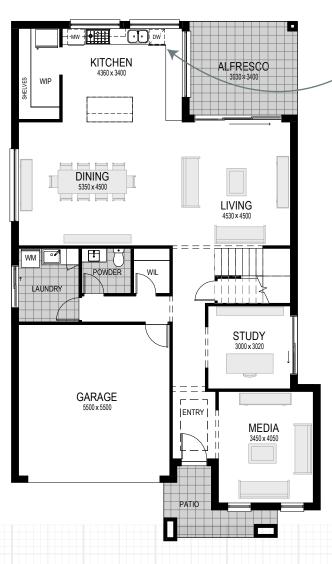

The Sierra boasts a large and welcoming open plan living, dining, and kitchen area that will instantly charm you. Designed to be the heart of the home, this space is perfect for entertaining or simply enjoying quality time with loved ones. Its generous island bench, accompanied by a spacious butler's pantry, provides practicality and style.

Additionally, servery-style windows open up to an alfresco area on two sides, seamlessly blending indoor and outdoor living. With the Sierra, you can truly live life on your own terms. Experience the epitome of luxury and comfort with the Sierra home.