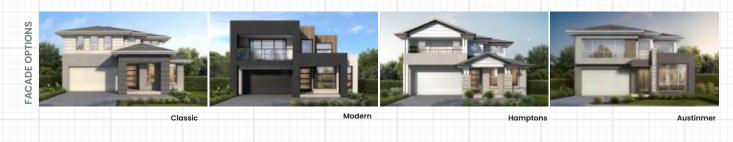

y Media + Retreat

**Available Sizes:** 31, 33, 36, 38, 40, 42 Fully Customisable Floorplans



Fully Customisable



\*Floorplan and home sizing relates to Industry. Other facades may differ slightly.

The Sierra boasts a large and welcoming open plan living, dining, and kitchen area that will instantly charm you. Designed to be the heart of the home, this space is perfect for entertaining or simply enjoying quality time with loved ones. Its generous island bench, accompanied by a spacious butler's pantry, provides practicality and style.

Additionally, servery-style windows open up to an alfresco area on two sides, seamlessly blending indoor and outdoor living. With the Sierra, you can truly live life on your own terms. Experience the epitome of luxury and comfort with the Sierra home.





Jesign Votes

# 1300 757 810 ansahomes.com.au

ANSA Homes gives no warranty and make no representation as to the accuracy or sufficiency of any description, illustration, photograph or statement contained in this document and accepts no liability for any loss which may be suffered by any person who relies either wholly or in part upon the information presented. Photographs and illustrations in this brochure are intended to be a visual aid only. All information provided is subject to change without notice. Floor plan size may vary according to façade selected. This plan is the property of ANSA Homes and may not be used in whole or part. Legal action will be taken against any person who infringes the copyright. Copyright ©2023