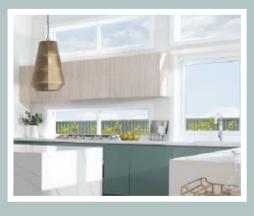

The Sierra boasts a large and welcoming open plan living, dining, and kitchen area that will instantly charm you. Designed to be the heart of the home, this space is perfect for entertaining or simply enjoying quality time with loved ones. Its generous island bench, accompanied by a spacious butler's pantry, provides practicality and style.

Additionally, servery-style windows open up to an alfresco area on two sides, seamlessly blending indoor and outdoor living. With the Sierra, you can truly live life on your own terms. Experience the epitome of luxury and comfort with the Sierra home.