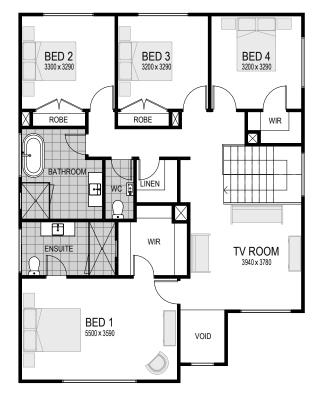

### 4 Bedrooms 3 Bathrooms 2 Garage Study Media + Retreat

**Available Sizes:** 31, 33, 36, 38, 40, 42 Fully Customisable Floorplans

Fully Customisable

\*Floorplan and home sizing relates to Industry. Other facades may differ slightly.