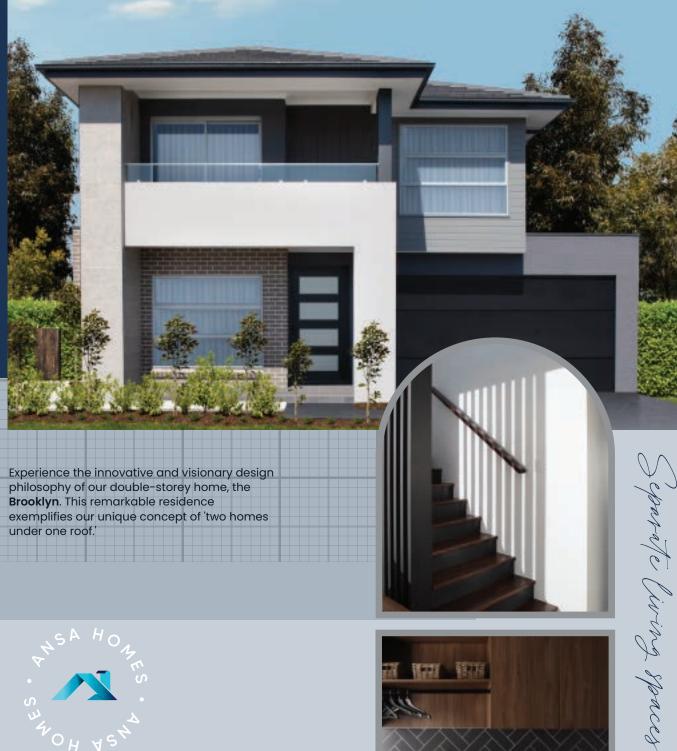

## THE BROOKLYN

Brooklyn. This remarkable residence exemplifies our unique concept of 'two homes under one roof.'

### **BROOKLYN 32**

5 Bedrooms 3 Bathrooms 2 Garage Study Media + Retreat

Design Motes

Experience the innovative and visionary design philosophy of our double-storey home, the Brooklyn. This remarkable residence exemplifies our unique concept of 'two homes under one roof.' With its versatile array of rooms, the Brooklyn offers unparalleled flexibility, allowing you to customize your living spaces to perfectly suit your family's needs.

\*Floorplan and home sizing relates to Origin. Other facades

may differ slightly.

Indulge in a life of luxury within the Brooklyn's open and interconnected living areas. Designed to foster a seamless flow, these spaces are perfect for both entertaining guests and creating cherished family moments. Embrace the freedom to adapt and personalize your home, as the Brooklyn is all about providing a lifestyle that is defined by flexibility and limitless possibilities.