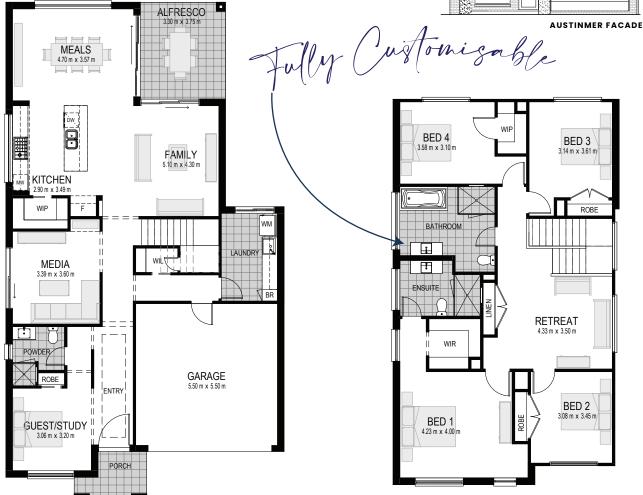

### **BROOKLYN 32**

5 Bedrooms 3 Bathrooms 2 Garage Study Media + Retreat

Design Motes

Experience the innovative and visionary design philosophy of our double-storey home, the Brooklyn. This remarkable residence exemplifies our unique concept of 'two homes under one roof.' With its versatile array of rooms, the Brooklyn offers unparalleled flexibility, allowing you to customize your living spaces to perfectly suit your family's needs.

\*Floorplan and home sizing relates to Origin. Other facades

may differ slightly.

Indulge in a life of luxury within the Brooklyn's open and interconnected living areas. Designed to foster a seamless flow, these spaces are perfect for both entertaining guests and creating cherished family moments. Embrace the freedom to adapt and personalize your home, as the Brooklyn is all about providing a lifestyle that is defined by flexibility and limitless possibilities.