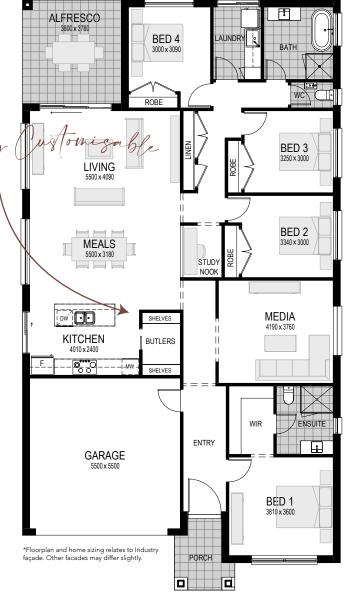

## **ARLO 28**

5 Bedrooms 3 Bathrooms 2 Garage Study

Media + Retreat

AUSTINMER FACADE - ON DISPLAY

Designed to accommodate the dynamic nature of modern families, the Arlo presents a fresh and innovative approach to single level living.

The heart of the Arlo is a seamless combination of the living, dining, and kitchen areas, promoting a free-flowing environment. Opening up to an alfresco space, this layout encourages open-plan living, creating a serene and expansive atmosphere.