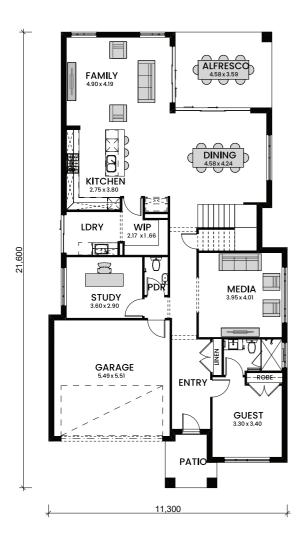

The main living space opens to the backyard and alfresco dining for you to make the most in the all natural light and airflow, giving the design a space that has distinct separation with a feeling of openness. Oversized picture windows and floor to ceiling glass doors create a connected indoor-outdoor living experience. Enjoy the calmness of a clutter free spacious environment with simple, clean, vertical and horizontal lines. Concrete, stone, marble with matt bronze and black accents, rule the palette of the refined and considered interior design.

Hidden to the right of the Designer Kitchen is the expansive Butlers Pantry and Laundry. Extra food preparation space or additional cabinetry storage can be tailored to whatever fits your family's needs best. With recessed floors in all wet areas, there is a seamless step between living and wet areas. Upstairs, we have carefully considered the layout. As you enter onto the first floor, an open Retreat at the front of the stairs greets you, creating a feel of openness in connection with the Master Bedroom.

The Bowery is a true family entertainers home. This home is the jewel in the crown of ANSA's Homeworld Leppington Display Collective.