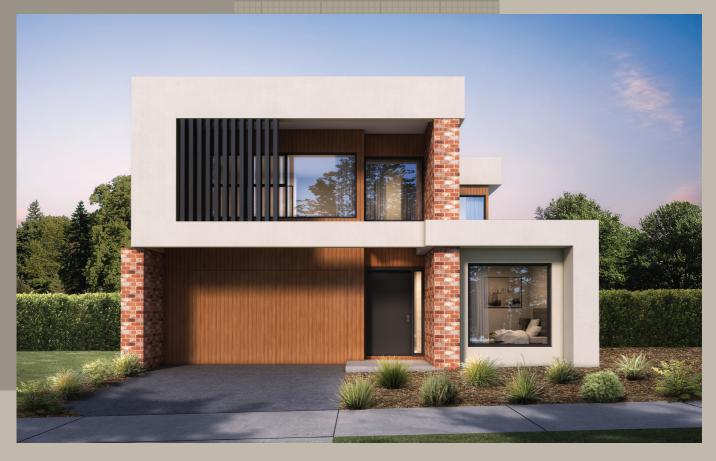

The Bowery by ANSA Homes delivers the best modern aesthetic of new home design. With a sophisticated materials palette of brick, timber and render in a stylishly neutral earthy colour range. The strong square angles of the front frame the facade for an avant-garde home that will be the stand out in any street.

## **BOWERY 37**

5 Bedrooms 3 Bathrooms Study Media + Retreat

Available Sizes: 34 narrow, 34, 40, 42, 44, 50

Modern Facade - On Display

The industrial chic PGH Manhattan range of bricks and Biowood Cladding creates a warm, natural and complimentary textural palette. Paired together, they are as much an art form as a durable and stylish building material.