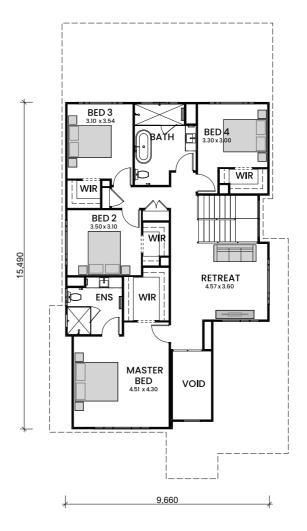

Hidden to the right of the Designer Kitchen is the expansive Butlers Pantry and Laundry. Extra food preparation space or additional cabinetry storage can be tailored to whatever fits your family's needs best. With recessed floors in all wet areas, there is a seamless step between living and wet areas. Upstairs, we have carefully considered the layout. As you enter onto the first floor, an open Retreat at the front of the stairs greets you, creating a feel of openness in connection with the Master Bedroom.