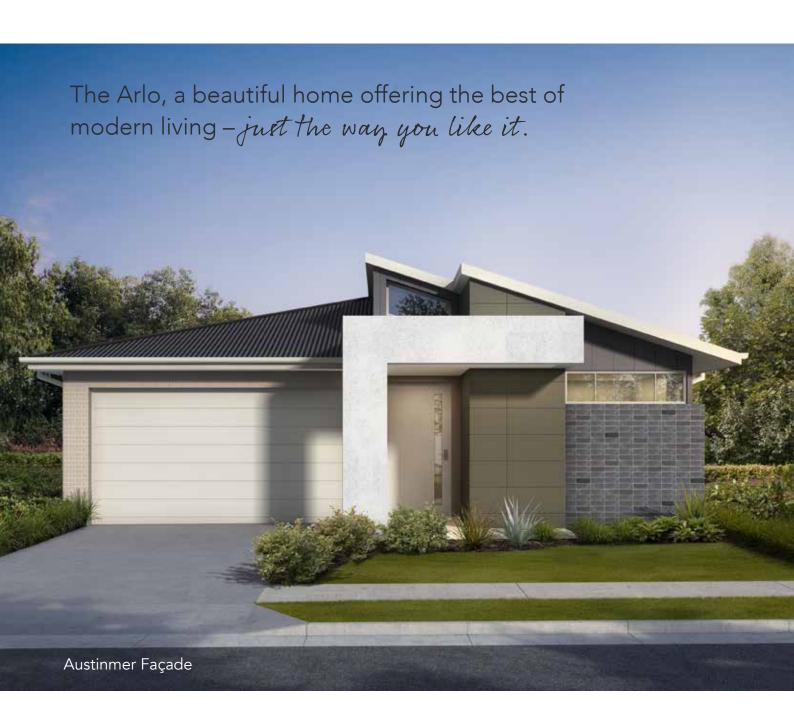

## ARLO 25

**Exemplifying smart, single storey living.** 

Contact us on 1300 757 810 or visit ansahomes.com.au

## ARLO 25

Frontage: 13.47m Width: 11.57m Length: 21.50m

Total Size: 233.86m<sup>2</sup> / 25.15sq

The new innovative design of the Arlo caters for the diverse nature of today's modern families.

With a design that focuses on open spaces, natural light seeps into all of the Arlo's various living areas and the addition of sloped ceilings further add to the sense of space and light.