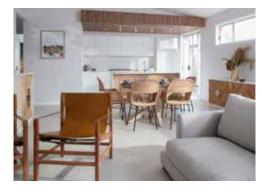

The Arlo is a well-balanced design that suits comfortable living and entertainment. A free-flowing combined living/dining/kitchen area opens onto an alfresco that promotes open-plan living and a calming sense of space.