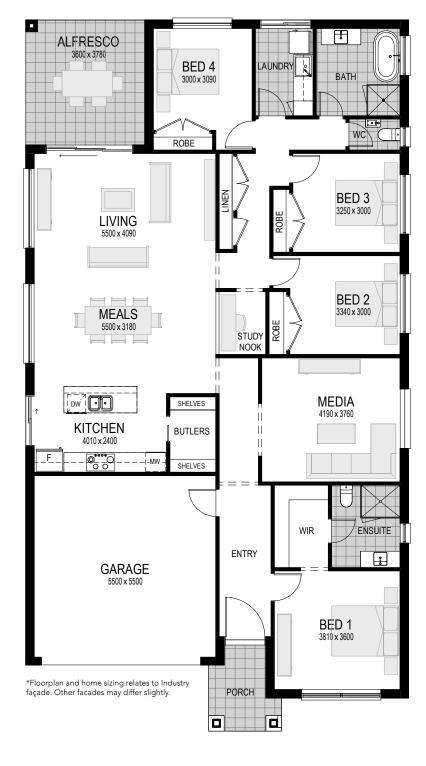

## ARLO 25

Frontage: 13.47m Width: 11.57m Length: 21.50m

Total Size: 233.86m<sup>2</sup> / 25.15sq

The new innovative design of the Arlo caters for the diverse nature of today's modern families.

With a design that focuses on open spaces, natural light seeps into all of the Arlo's various living areas and the addition of sloped ceilings further add to the sense of space and light.

The Arlo is a well-balanced design that suits comfortable living and entertainment. A free-flowing combined living/dining/kitchen area opens onto an alfresco that promotes open-plan living and a calming sense of space.

Offering customisable design options to suit a variety of block sizes and frontages, the Arlo by ANSA Homes is a superb, compact single storey home design that offers a pleasurable living experience.