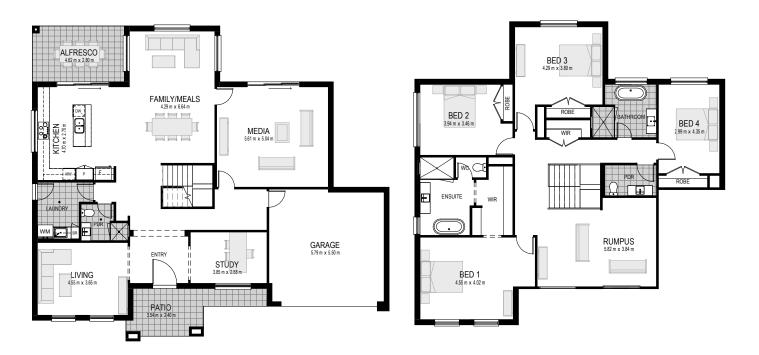

## COOPER 41

Width: 17.91m Length: 15.81m

Total Size: 379.50m² / 41sq Frontage: 18.98m

The Cooper double storey home is a sophisticated and stunning retreat carefully designed to give you an escape from the modern life. The striking entry sets the scene and opens up into an expansive eatin kitchen, dining, family and alfresco area.

## **Ground Floor Plan**

## **First Floor Plan**