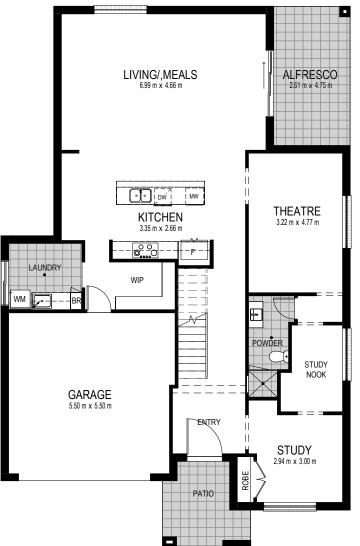

**Ground Floor Plan** 

**First Floor Plan** 

Contact us on 1300 757 810 or visit ansahomes.com.au

ANSA Homes gives no warranty and make no representation as to the accuracy or sufficiency of any description, illustration, photograph or statement contained in this document and accepts no liability for any loss which may be suffered by any person who relies either wholly or in part upon the information presented. Photographs and illustrations in this brochure are intended to be a visual aid only. All information provided is subject to change without notice. Floor plan size may vary according to façade selected. Copyright ©2019. This plan is the property of ANSA Homes and may not be used in whole or part. Legal action will be taken against any person who infringes the copyright.

For further information on this design, call 1300 757 810 or sales@ansahomes.com.au.

The Lellah is our most innovative double storey home design, providing flexibility to suit the needs of just about every family. Encompassing all things family, this beautifully designed home has been meticulously planned to create two independent living spaces in one home. Suitable for lots with a width greater than 12m, this four-bedroom home is the ultimate in open plan living with a dining area that extends seamlessly onto the alfresco. The downstairs guest bedroom with study nook and direct access to a powder/bathroom can be utilised as a teenager's retreat or a home office.