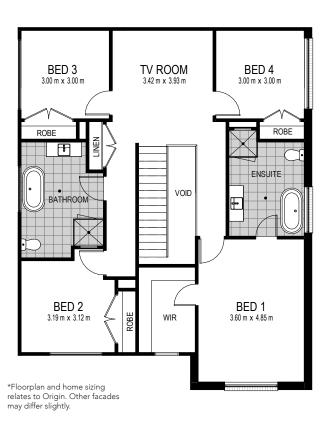

**Ground Floor Plan** 

**First Floor Plan** 

Contact us on 1300 757 810 or visit ansahomes.com.au

ANSA Homes gives no warranty and make no representation as to the accuracy or sufficiency of any description, illustration, photograph or statement contained in this document and accepts no liability for any loss which may be suffered by any person who relies either wholly or in part upon the information presented. Photographs and illustrations in this brochure are intended to be a visual aid only. All information provided is subject to change without notice. Floor plan size may vary according to façade selected. Copyright ©2019. This plan is the property of ANSA Homes and may not be used in whole or part. Legal action will be taken against any person who infringes the copyright.

For further information on this design, call 1300 757 810 or sales@ansahomes.com.au.

The Lellah is our most innovative double storey home design, providing flexibility to suit the needs of just about every family. Encompassing all things family, this beautifully designed home has been meticulously planned to create two independent living spaces in one home. Suitable for lots with a width greater than 12m, this four-bedroom home is the ultimate in open plan living with a dining area that extends seamlessly onto the alfresco. The downstairs guest bedroom with study nook and direct access to a powder/bathroom can be utilised as a teenager's retreat or a home office.